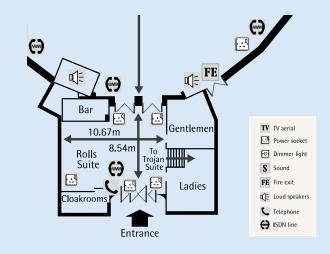

| 20        | -       | 40        |
| The Drawing Room | 26.05        | 2.9        | 6.0 x 4.9          | 20      | 8       | -            | -       | 10        | -         | -       | -         |
| The Wellingtonia | 121.52       | 2.64       | 5.96 x 20.39       | 60      | 30      | 100          | 48      | 30        | 30        | 100     | 120       |
| Connect 1        | 28.4         | 2.9        | 6.0 x 4.0          | -       | -       | -            | -       | 10        | -         | -       | -         |
| The Club Lounge  | 34.78        | 2.47       | 7.40 x 4.70        | 20      | 12      | -            | -       | 14        | -         | -       | -         |

## **Function Room Layouts**



# **The Millennium Suite**



## **The Bentley Suite**





**The Rolls Suite** 



# **The Trojan Suite**





#### **The Phantom Suite**







### **Howard Suite**



# **Delahaye Suite**







# **The Gallery Room**







## **The Study**



#### **The Music Room**







# **The Drawing Room**













Terrace Restaurant