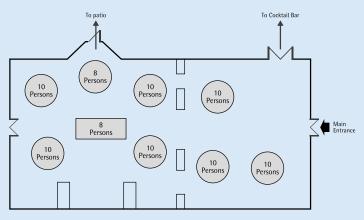

| 2.64       | 5.96 x 20.39       | 60      | 30      | 100          | 48      | 30        | 30        | 100     | 120       |
| Connect 1        | 28.4         | 2.9        | 6.0 x 4.0          | -       | -       | -            | -       | 10        | -         | -       | -         |
| The Club Lounge  | 34.78        | 2.47       | 7.40 x 4.70        | 20      | 12      | -            | -       | 14        | -         | -       | -         |

## **Function Room Layouts**



# **The Millennium Suite**



## **The Bentley Suite**





**The Rolls Suite** 



# **The Trojan Suite**





#### **The Phantom Suite**







### **Howard Suite**



# **Delahaye Suite**







# **The Gallery Room**







## **The Study**



#### **The Music Room**







# **The Drawing Room**













Terrace Restaurant