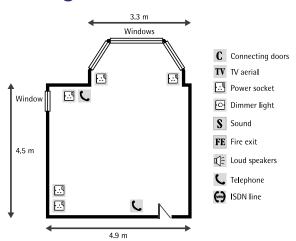

## Capacities & Dimensions

| Suite Name           | Area<br>(m²) | Height<br>(m) | Length x Width (m) | Theatre | U shape | Dinner Dance | Cabaret | Boardroom | Classroom | Banquet | Reception |
|----------------------|--------------|---------------|--------------------|---------|---------|--------------|---------|-----------|-----------|---------|-----------|
| The Millennium Suite | 1116         | 9.14          | 35m diameter       | 800     | -       | 650          | 450     | -         | 350       | 650     | 800       |
| The Bentley Suite    | 193          | 3.63          | 14.02 x 13.72      | -       | -       | -            | =       | =         | -         | -       | 150       |
| The Rolls Suite      | 91           | 2.92          | 10.67 x 8.54       | -       | -       | -            | -       | -         | -         | -       | 70        |
| The Trojan Suite     | 165          | 2.65          | 11 x 15            | 150     | 30      | 80           | 80      | 30        | 80        | 80      | 150       |
| The Phantom Suite    | 59           | 3             | 7.4 x 8            | 50      | 25      | -            | 32      | 20        | 20        | -       | 60        |
| Howard Suite         | 36           | 2.8           | 7.8 x 4.6          | -       | -       | -            | -       | 16        | -         | -       | -         |