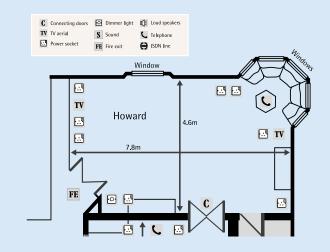

### **Howard Suite**

## Capacities & Dimensions

| Suite Name           | Area<br>(m²) | Height<br>(m) | Length x Width (m) | Theatre | U shape | Dinner Dance | Cabaret | Boardroom | Classroom | Banquet | Reception |
|----------------------|--------------|---------------|--------------------|---------|---------|--------------|---------|-----------|-----------|---------|-----------|
| The Millennium Suite | 1116         | 9.14          | 35m diameter       | 800     | -       | 650          | 450     | -         | 350       | 650     | 800       |
| The Bentley Suite    | 193          | 3.63          | 14.02 x 13.72      | -       | -       | -            | =       | =         | -         | -       | 150       |
| The Rolls Suite      | 91           | 2.92          | 10.67 x 8.54       | -       | -       | -            | -       | -         | -         | -       | 70        |
| The Trojan Suite     | 165          | 2.65          | 11 x 15            | 150     | 30      | 80           | 80      | 30        | 80        | 80      | 150       |
| The Phantom Suite    | 59           | 3             | 7.4 x 8            | 50      | 25      | -            | 32      | 20        | 20        | -       | 60        |
| Howard Suite         | 36           | 2.8           | 7.8 x 4.6          | -       | -       | -            | -       | 16        | -         | -       | -         |