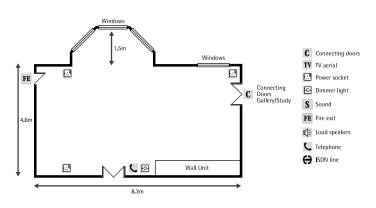

# **The Gallery Room**

## Capacities & Dimensions

| Suite Name       | Area<br>(m²) | Height (m) | Length x Width (m) | Theatre | U shape | Dinner Dance | Cabaret | Boardroom | Classroom | Banquet | Reception |
|------------------|--------------|------------|--------------------|---------|---------|--------------|---------|-----------|-----------|---------|-----------|
| Delahaye Suite   | 16           | 2.8        | 4.4 x 3.7          | _       | _       | -            | -       | 6         | -         | -       | -         |
| The Gallery Room | 41.87        | 2.64       | 8.30 x 4.60        | 40      | 15      | -            | -       | 16        | 12        | -       | 40        |
| The Study        | 22.95        | 2.64       | 5.10 x 2.64        | 15      | 8       | -            | -       | 8         | -         | -       | 20        |
| The Music Room   | 50.87        | 4.7        | 9.25 x 5.5         | 40      | 22      | -            | -       | 20        | 20        | -       | 40        |
| The Drawing Room | 26.05        | 2.9        | 6.0 x 4.9          | 20      | 8       | -            | -       | 10        | -         | -       | -         |
| The Wellingtonia | 121.52       | 2.64       | 5.96 x 20.39       | 60      | 30      | 100          | 48      | 30        | 30        | 100     | 120       |
| Connect 1        | 28.4         | 2.9        | 6.0 x 4.0          | -       | -       | -            | -       | 10        | -         | -       | -         |
| The Club Lounge  | 34.78        | 2.47       | 7.40 x 4.70        | 20      | 12      | -            | -       | 14        | -         | -       | -         |