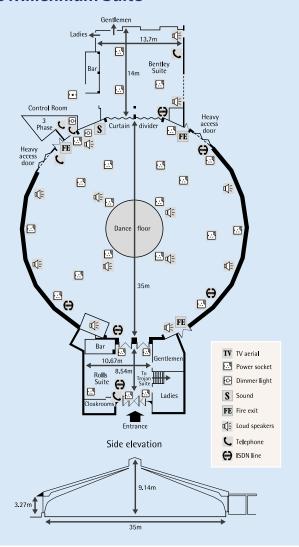

# **The Millennium Suite**

## **The Bentley Suite**

**The Rolls Suite** 

## Capacities & Dimensions

| Suite Name           | Area<br>(m²) | Height<br>(m) | Length x Width (m) | Theatre | U shape | Dinner Dance | Cabaret | Boardroom | Classroom | Banquet | Reception |
|----------------------|--------------|---------------|--------------------|---------|---------|--------------|---------|-----------|-----------|---------|-----------|
| The Millennium Suite | 1116         | 9.14          | 35m diameter       | 800     | -       | 650          | 450     | -         | 350       | 650     | 800       |
| The Bentley Suite    | 193          | 3.63          | 14.02 x 13.72      | -       | -       | -            | =       | =         | -         | -       | 150       |
| The Rolls Suite      | 91           | 2.92          | 10.67 x 8.54       | -       | -       | -            | -       | -         | -         | -       | 70        |
| The Trojan Suite     | 165          | 2.65          | 11 x 15            | 150     | 30      | 80           | 80      | 30        | 80        | 80      | 150       |
| The Phantom Suite    | 59           | 3             | 7.4 x 8            | 50      | 25      | -            | 32      | 20        | 20        | -       | 60        |
| Howard Suite         | 36           | 2.8           | 7.8 x 4.6          | -       | -       | -            | -       | 16        | -         | -       | -         |