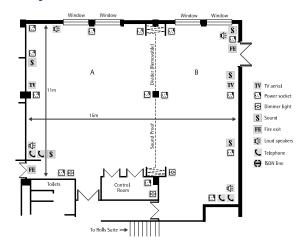

| 40        |
| The Drawing Room | 26.05        | 2.9        | 6.0 x 4.9          | 20      | 8       | -            | -       | 10        | -         | -       | -         |
| The Wellingtonia | 121.52       | 2.64       | 5.96 x 20.39       | 60      | 30      | 100          | 48      | 30        | 30        | 100     | 120       |
| Connect 1        | 28.4         | 2.9        | 6.0 x 4.0          | -       | -       | -            | -       | 10        | -         | -       | -         |
| The Club Lounge  | 34.78        | 2.47       | 7.40 x 4.70        | 20      | 12      | -            | -       | 14        | -         | -       | -         |

## **Function Room Layouts**



# **The Millennium Suite**



## **The Bentley Suite**





**The Rolls Suite** 



# **The Trojan Suite**





#### **The Phantom Suite**







### **Howard Suite**



# **Delahaye Suite**







# **The Gallery Room**







## **The Study**



#### **The Music Room**







# **The Drawing Room**













Terrace Restaurant