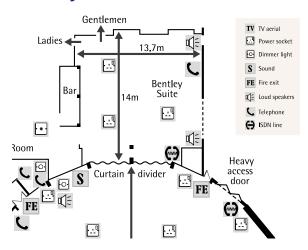

| -       | 20        | 20        | -       | 40        |
| The Drawing Room | 26.05        | 2.9        | 6.0 x 4.9          | 20      | 8       | -            | -       | 10        | -         | -       | -         |
| The Wellingtonia | 121.52       | 2.64       | 5.96 x 20.39       | 60      | 30      | 100          | 48      | 30        | 30        | 100     | 120       |
| Connect 1        | 28.4         | 2.9        | 6.0 x 4.0          | -       | -       | -            | -       | 10        | -         | -       | -         |
| The Club Lounge  | 34.78        | 2.47       | 7.40 x 4.70        | 20      | 12      | -            | -       | 14        | -         | -       | -         |

## **Function Room Layouts**



# **The Millennium Suite**



## **The Bentley Suite**





**The Rolls Suite** 



# **The Trojan Suite**





#### **The Phantom Suite**







### **Howard Suite**



# **Delahaye Suite**







# **The Gallery Room**







## **The Study**



#### **The Music Room**







# **The Drawing Room**













Terrace Restaurant