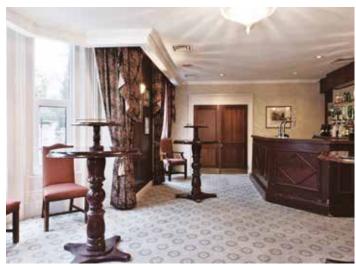

| -       | 10        | -         | -       | -         |
| The Wellingtonia | 121.52       | 2.64       | 5.96 x 20.39       | 60      | 30      | 100          | 48      | 30        | 30        | 100     | 120       |
| Connect 1        | 28.4         | 2.9        | 6.0 x 4.0          | -       | -       | -            | -       | 10        | -         | -       | -         |
| The Club Lounge  | 34.78        | 2.47       | 7.40 x 4.70        | 20      | 12      | -            | -       | 14        | -         | -       | -         |

## **Function Room Layouts**



# **The Millennium Suite**



## **The Bentley Suite**





**The Rolls Suite** 



# **The Trojan Suite**





#### **The Phantom Suite**







### **Howard Suite**



# **Delahaye Suite**







# **The Gallery Room**







## **The Study**



#### **The Music Room**







# **The Drawing Room**













Terrace Restaurant