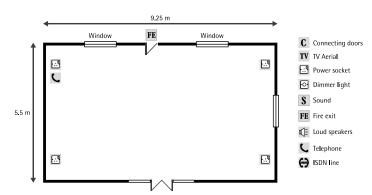

#### **The Music Room**

## Capacities & Dimensions

| Suite Name       | Area<br>(m²) | Height (m) | Length x Width (m) | Theatre | U shape | Dinner Dance | Cabaret | Boardroom | Classroom | Banquet | Reception |
|------------------|--------------|------------|--------------------|---------|---------|--------------|---------|-----------|-----------|---------|-----------|
| Delahaye Suite   | 16           | 2.8        | 4.4 x 3.7          | _       | _       | -            | -       | 6         | -         | -       | -         |
| The Gallery Room | 41.87        | 2.64       | 8.30 x 4.60        | 40      | 15      | -            | -       | 16        | 12        | -       | 40        |
| The Study        | 22.95        | 2.64       | 5.10 x 2.64        | 15      | 8       | -            | -       | 8         | -         | -       | 20        |
| The Music Room   | 50.87        | 4.7        | 9.25 x 5.5         | 40      | 22      | -            | -       | 20        | 20        | -       | 40        |
| The Drawing Room | 26.05        | 2.9        | 6.0 x 4.9          | 20      | 8       | -            | -       | 10        | -         | -       | -         |
| The Wellingtonia | 121.52       | 2.64       | 5.96 x 20.39       | 60      | 30      | 100          | 48      | 30        | 30        | 100     | 120       |
| Connect 1        | 28.4         | 2.9        | 6.0 x 4.0          | -       | -       | -            | -       | 10        | -         | -       | -         |
| The Club Lounge  | 34.78        | 2.47       | 7.40 x 4.70        | 20      | 12      | -            | -       | 14        | -         | -       | -         |