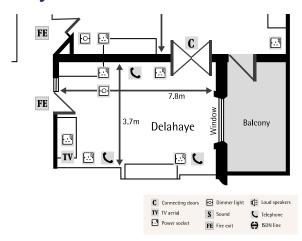

# **Delahaye Suite**

## Capacities & Dimensions

| Suite Name       | Area<br>(m²) | Height (m) | Length x Width (m) | Theatre | U shape | Dinner Dance | Cabaret | Boardroom | Classroom | Banquet | Reception |
|------------------|--------------|------------|--------------------|---------|---------|--------------|---------|-----------|-----------|---------|-----------|
| Delahaye Suite   | 16           | 2.8        | 4.4 x 3.7          | _       | _       | -            | -       | 6         | -         | -       | -         |
| The Gallery Room | 41.87        | 2.64       | 8.30 x 4.60        | 40      | 15      | -            | -       | 16        | 12        | -       | 40        |
| The Study        | 22.95        | 2.64       | 5.10 x 2.64        | 15      | 8       | -            | -       | 8         | -         | -       | 20        |
| The Music Room   | 50.87        | 4.7        | 9.25 x 5.5         | 40      | 22      | -            | -       | 20        | 20        | -       | 40        |
| The Drawing Room | 26.05        | 2.9        | 6.0 x 4.9          | 20      | 8       | -            | -       | 10        | -         | -       | -         |
| The Wellingtonia | 121.52       | 2.64       | 5.96 x 20.39       | 60      | 30      | 100          | 48      | 30        | 30        | 100     | 120       |
| Connect 1        | 28.4         | 2.9        | 6.0 x 4.0          | -       | -       | -            | -       | 10        | -         | -       | -         |
| The Club Lounge  | 34.78        | 2.47       | 7.40 x 4.70        | 20      | 12      | -            | -       | 14        | -         | -       | -         |