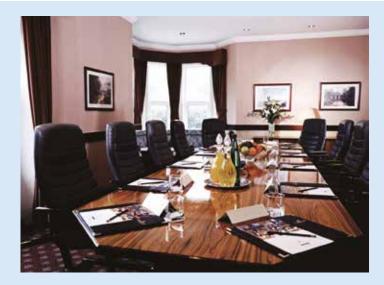

26.05        | 2.9        | 6.0 x 4.9          | 20      | 8       | -            | -       | 10        | -         | -       | -         |
| The Wellingtonia | 121.52       | 2.64       | 5.96 x 20.39       | 60      | 30      | 100          | 48      | 30        | 30        | 100     | 120       |
| Connect 1        | 28.4         | 2.9        | 6.0 x 4.0          | -       | -       | -            | -       | 10        | -         | -       | -         |
| The Club Lounge  | 34.78        | 2.47       | 7.40 x 4.70        | 20      | 12      | -            | -       | 14        | -         | -       | -         |

## **Function Room Layouts**



# **The Millennium Suite**



## **The Bentley Suite**





**The Rolls Suite** 



# **The Trojan Suite**





#### **The Phantom Suite**







### **Howard Suite**



# **Delahaye Suite**







# **The Gallery Room**







## **The Study**



#### **The Music Room**







# **The Drawing Room**













Terrace Restaurant