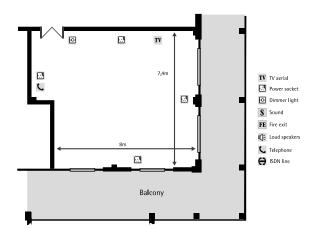

m | 26.05        | 2.9        | 6.0 x 4.9          | 20      | 8       | -            | -       | 10        | -         | -       | -         |
| The Wellingtonia | 121.52       | 2.64       | 5.96 x 20.39       | 60      | 30      | 100          | 48      | 30        | 30        | 100     | 120       |
| Connect 1        | 28.4         | 2.9        | 6.0 x 4.0          | -       | -       | -            | -       | 10        | -         | -       | -         |
| The Club Lounge  | 34.78        | 2.47       | 7.40 x 4.70        | 20      | 12      | -            | -       | 14        | -         | -       | -         |

## **Function Room Layouts**



# **The Millennium Suite**



## **The Bentley Suite**





**The Rolls Suite** 



# **The Trojan Suite**





#### **The Phantom Suite**







### **Howard Suite**



# **Delahaye Suite**







# **The Gallery Room**







## **The Study**



#### **The Music Room**







# **The Drawing Room**













Terrace Restaurant