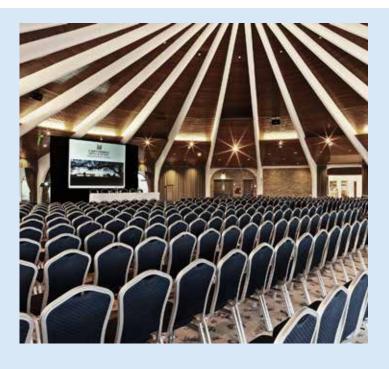

# **The Millennium Suite**

## Capacities & Dimensions

| Suite Name           | Area<br>(m²) | Height<br>(m) | Length x Width (m) | Theatre | U shape | Dinner Dance | Cabaret | Boardroom | Classroom | Banquet | Reception |
|----------------------|--------------|---------------|--------------------|---------|---------|--------------|---------|-----------|-----------|---------|-----------|
| The Millennium Suite | 1116         | 9.14          | 35m diameter       | 800     | -       | 650          | 450     | -         | 350       | 650     | 800       |
| The Bentley Suite    | 193          | 3.63          | 14.02 x 13.72      | -       | -       | -            | =       | =         | -         | -       | 150       |
| The Rolls Suite      | 91           | 2.92          | 10.67 x 8.54       | -       | -       | -            | -       | -         | -         | -       | 70        |
| The Trojan Suite     | 165          | 2.65          | 11 x 15            | 150     | 30      | 80           | 80      | 30        | 80        | 80      | 150       |
| The Phantom Suite    | 59           | 3             | 7.4 x 8            | 50      | 25      | -            | 32      | 20        | 20        | -       | 60        |
| Howard Suite         | 36           | 2.8           | 7.8 x 4.6          | -       | -       | -            | -       | 16        | -         | -       | -         |