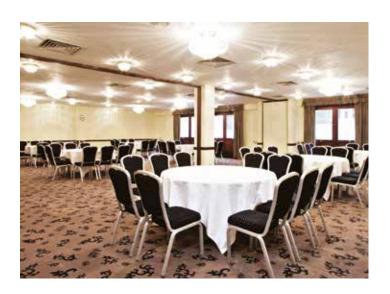

40        |
| The Drawing Room | 26.05        | 2.9        | 6.0 x 4.9          | 20      | 8       | -            | -       | 10        | -         | -       | -         |
| The Wellingtonia | 121.52       | 2.64       | 5.96 x 20.39       | 60      | 30      | 100          | 48      | 30        | 30        | 100     | 120       |
| Connect 1        | 28.4         | 2.9        | 6.0 x 4.0          | -       | -       | -            | -       | 10        | -         | -       | -         |
| The Club Lounge  | 34.78        | 2.47       | 7.40 x 4.70        | 20      | 12      | -            | -       | 14        | -         | -       | -         |

## **Function Room Layouts**



# **The Millennium Suite**



## **The Bentley Suite**





**The Rolls Suite** 



# **The Trojan Suite**





#### **The Phantom Suite**







### **Howard Suite**



# **Delahaye Suite**







# **The Gallery Room**







## **The Study**



#### **The Music Room**







# **The Drawing Room**













Terrace Restaurant