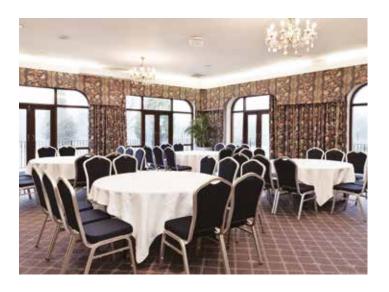

| 26.05        | 2.9        | 6.0 x 4.9          | 20      | 8       | -            | -       | 10        | -         | -       | -         |
| The Wellingtonia | 121.52       | 2.64       | 5.96 x 20.39       | 60      | 30      | 100          | 48      | 30        | 30        | 100     | 120       |
| Connect 1        | 28.4         | 2.9        | 6.0 x 4.0          | -       | -       | -            | -       | 10        | -         | -       | -         |
| The Club Lounge  | 34.78        | 2.47       | 7.40 x 4.70        | 20      | 12      | -            | -       | 14        | -         | -       | -         |

## **Function Room Layouts**



# **The Millennium Suite**



## **The Bentley Suite**





**The Rolls Suite** 



# **The Trojan Suite**





#### **The Phantom Suite**







### **Howard Suite**



# **Delahaye Suite**







# **The Gallery Room**







## **The Study**



#### **The Music Room**







# **The Drawing Room**













Terrace Restaurant