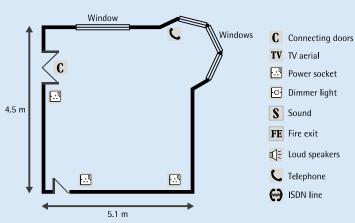

## **The Study**

## Capacities & Dimensions

| Suite Name       | Area<br>(m²) | Height (m) | Length x Width (m) | Theatre | U shape | Dinner Dance | Cabaret | Boardroom | Classroom | Banquet | Reception |
|------------------|--------------|------------|--------------------|---------|---------|--------------|---------|-----------|-----------|---------|-----------|
| Delahaye Suite   | 16           | 2.8        | 4.4 x 3.7          | _       | _       | -            | -       | 6         | -         | -       | -         |
| The Gallery Room | 41.87        | 2.64       | 8.30 x 4.60        | 40      | 15      | -            | -       | 16        | 12        | -       | 40        |
| The Study        | 22.95        | 2.64       | 5.10 x 2.64        | 15      | 8       | -            | -       | 8         | -         | -       | 20        |
| The Music Room   | 50.87        | 4.7        | 9.25 x 5.5         | 40      | 22      | -            | -       | 20        | 20        | -       | 40        |
| The Drawing Room | 26.05        | 2.9        | 6.0 x 4.9          | 20      | 8       | -            | -       | 10        | -         | -       | -         |
| The Wellingtonia | 121.52       | 2.64       | 5.96 x 20.39       | 60      | 30      | 100          | 48      | 30        | 30        | 100     | 120       |
| Connect 1        | 28.4         | 2.9        | 6.0 x 4.0          | -       | -       | -            | -       | 10        | -         | -       | -         |
| The Club Lounge  | 34.78        | 2.47       | 7.40 x 4.70        | 20      | 12      | -            | -       | 14        | -         | -       | -         |